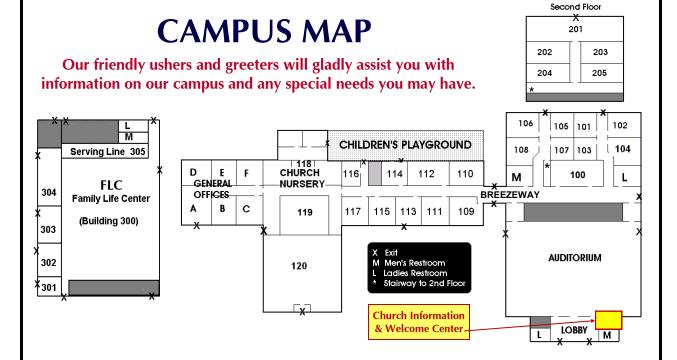

-4P

## Worship & Serve

**Weekly Church Schedule** 

### **SUNDAYS**

10:00 AM Sunday School

11:00 AM Morning Worship Service

#### **WEDNESDAYS**

Children's Programs (See inside bulletin) 6:30 PM

6:30 PM Youth/Student Programs (FLC)

6:30 PM Adult Small Group Bible Study Program

6:30 PM Pastor-led Bible Study (Rm. 120)

facebook.com/nevilstrinity

©2023 Nevils Trinity Baptist Church, Inc. Department of Church Communications CCLI 886120 / CVLI 501389710 / CSPL 032352

#### **Church Library Church Nursery**

The church library is located in room 119 and is open during church office hours and when the church is open on Sundays and Wednesdays.

The child check-in and check-out station is located in the nursery lobby at room 118. The church nursery is available for all worship services.