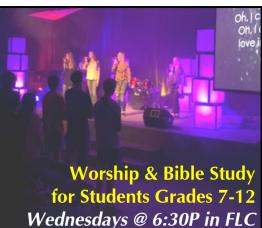

# **Students (Grades 7-12)**

## Weekly Praise & Worship

Wednesdays @ 6:30 p.m. — FLC Dynamic mid-week worship and praise services along with Bible learning time with Brother Bob Creech.