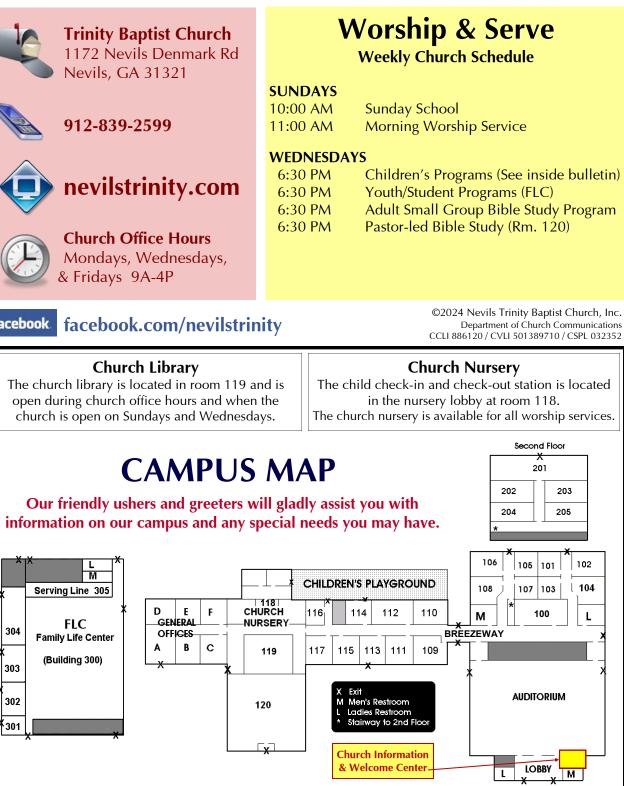

| Connection Card 7APR24<br>Honored Guests visiting with us today:<br>Mr<br>Mrs<br>Miss<br>Children                                                                                                     | Welcome to Trinity.<br>We are glad to have you—our honored gu<br>us today. We sincerely hope that your we<br>is uplifting, encouraging, and challenging<br>welcome center in the front lobby follo<br>service. We would love to get to know y<br>have a special gift for you. We will be<br>seeing you again soon! — <b>Pastor Joe &amp; Mu</b>                                                                                                                                                                                                                                                                                                                                                                                                                                                                                                                                                                                                                                                                                                                                                                                                                                                                                                                                                                                                                                                                                                                                                                                                                                                                                                                                                                                                                                                                                                                                                     | uests—visiting w<br>orship time with<br>g. Please visit<br>wing the morn<br>you better, and<br>looking forward |
|-------------------------------------------------------------------------------------------------------------------------------------------------------------------------------------------------------|-----------------------------------------------------------------------------------------------------------------------------------------------------------------------------------------------------------------------------------------------------------------------------------------------------------------------------------------------------------------------------------------------------------------------------------------------------------------------------------------------------------------------------------------------------------------------------------------------------------------------------------------------------------------------------------------------------------------------------------------------------------------------------------------------------------------------------------------------------------------------------------------------------------------------------------------------------------------------------------------------------------------------------------------------------------------------------------------------------------------------------------------------------------------------------------------------------------------------------------------------------------------------------------------------------------------------------------------------------------------------------------------------------------------------------------------------------------------------------------------------------------------------------------------------------------------------------------------------------------------------------------------------------------------------------------------------------------------------------------------------------------------------------------------------------------------------------------------------------------------------------------------------------|----------------------------------------------------------------------------------------------------------------|
| Address            City         State         ZIP         Email                                                                                                                                       | <ul> <li>Trinity Baptist Church<br/>1172 Nevils Denmark Rd<br/>Nevils, GA 31321</li> <li>912-839-2599</li> </ul>                                                                                                                                                                                                                                                                                                                                                                                                                                                                                                                                                                                                                                                                                                                                                                                                                                                                                                                                                                                                                                                                                                                                                                                                                                                                                                                                                                                                                                                                                                                                                                                                                                                                                                                                                                                    | <b>SUNDAYS</b><br>10:00 AM<br>11:00 AM                                                                         |
| Telephone<br>Home<br>Cell<br>Guest                                                                                                                                                                    | <ul> <li>A construction</li> <li>A construction<th>WEDNESDAY<br/>6:30 PM<br/>6:30 PM<br/>6:30 PM<br/>6:30 PM</th></li></ul> | WEDNESDAY<br>6:30 PM<br>6:30 PM<br>6:30 PM<br>6:30 PM                                                          |
| Please check your age group(s):<br>Preschool: Ages □B-1 □2-3 □4-5<br>Children: Grades □1 □2 □3 □4 □5 □6<br>Youth: Grades □7 □8 □9 □10 □11 □12<br>Adult: Ages □18-19 □20s □30s □40s<br>□50s □60s □70s+ | facebook<br>facebook.com/nevilstrin<br>Church Library<br>The church library is located in room 119 ar<br>open during church office hours and when<br>church is open on Sundays and Wednesda                                                                                                                                                                                                                                                                                                                                                                                                                                                                                                                                                                                                                                                                                                                                                                                                                                                                                                                                                                                                                                                                                                                                                                                                                                                                                                                                                                                                                                                                                                                                                                                                                                                                                                         | nd is The ch<br>the<br>ys. The chu                                                                             |
| I am a guest of                                                                                                                                                                                       | Our friendly ushers and greeters w<br>information on our campus and any sp                                                                                                                                                                                                                                                                                                                                                                                                                                                                                                                                                                                                                                                                                                                                                                                                                                                                                                                                                                                                                                                                                                                                                                                                                                                                                                                                                                                                                                                                                                                                                                                                                                                                                                                                                                                                                          | ill gladly assist                                                                                              |
| <ul> <li>New in the community</li> <li>Names and ages of others at home not attending today's service</li> <li></li></ul>                                                                             | 304     FLC       304     FLC       Family Life Center     A       303     (Building 300)       X     X       302     1                                                                                                                                                                                                                                                                                                                                                                                                                                                                                                                                                                                                                                                                                                                                                                                                                                                                                                                                                                                                                                                                                                                                                                                                                                                                                                                                                                                                                                                                                                                                                                                                                                                                                                                                                                             | CHILDREN'S<br>118<br>JRCH<br>SERY<br>119<br>117<br>117<br>117<br>115<br>X Exi<br>M Me<br>L Lac                 |
| Please take this form to one of the<br>greeters in the Welcome Center<br>(front lobby) following this morning's<br>worship service for your gift.<br>Thank you for worshipping with us!               | <sup>★</sup> 301  ×                                                                                                                                                                                                                                                                                                                                                                                                                                                                                                                                                                                                                                                                                                                                                                                                                                                                                                                                                                                                                                                                                                                                                                                                                                                                                                                                                                                                                                                                                                                                                                                                                                                                                                                                                                                                                                                                                 | X Chur<br>& W                                                                                                  |